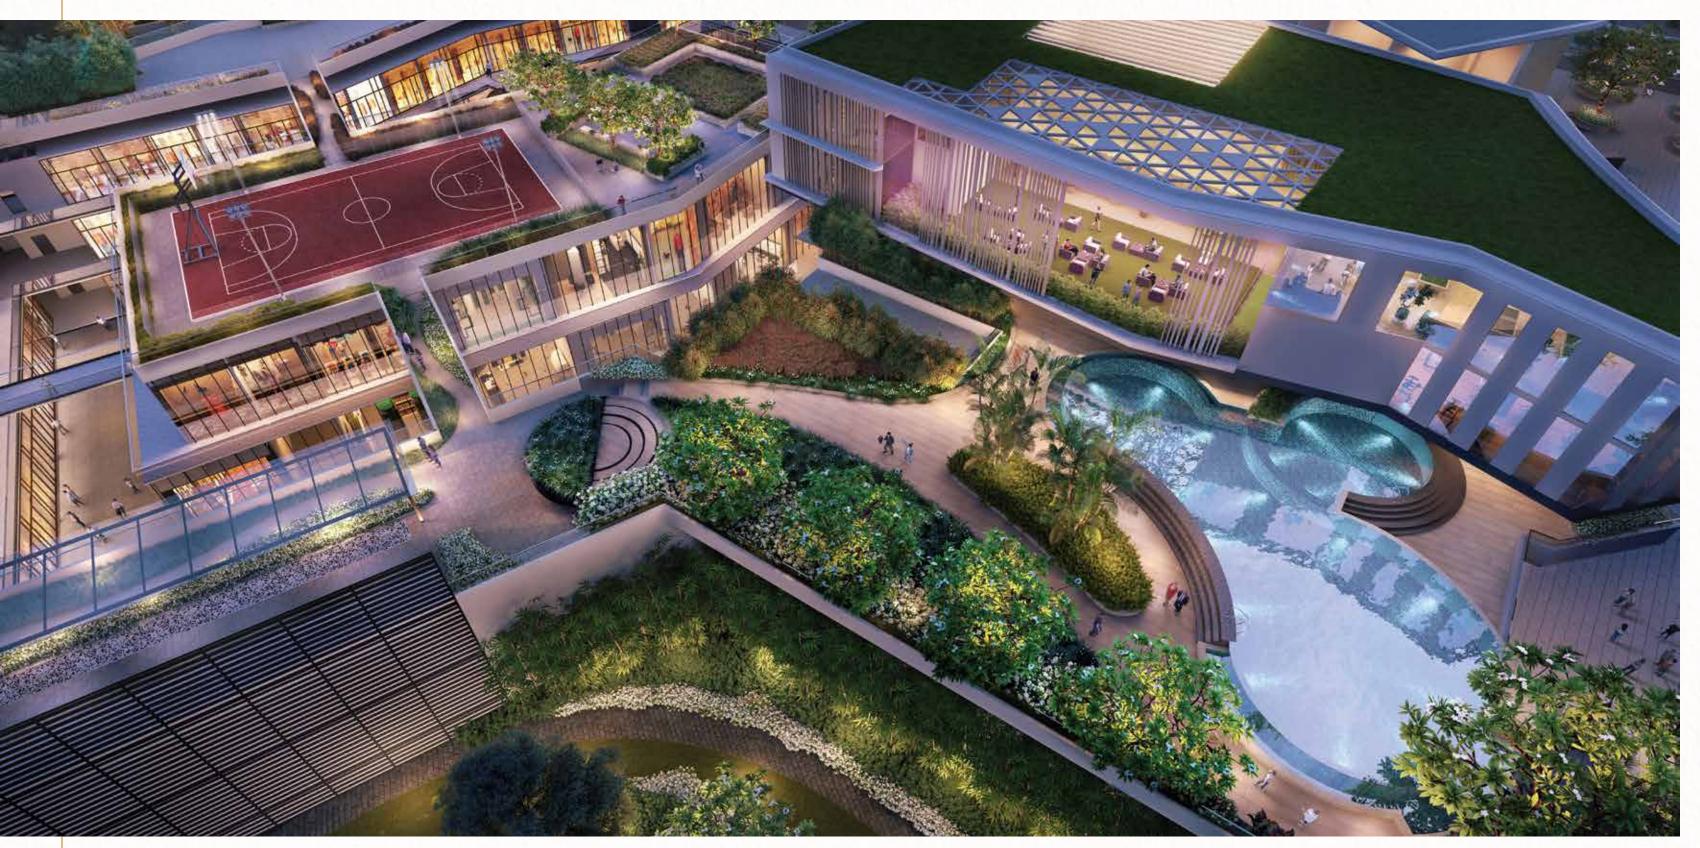

## ELEVATE TO THE REALM OF A RETREAT IN 1 MINUTE

The leisure you desire is yours to experience at the podium level clubhouse, replete with avenues for a fun time and recreation.

#### THE CLUBHOUSE A LIFE OF VITALITY, LAUGHTER AND JOY

Relax over a drink or let the adrenaline kick in, now the way you desire to spend those precious hours, be there in a minute.

## FACILITATING THE FLAWLESS, FOR 1 MINUTE WONDER

The development has been thoughtfully laid out, to enable swift movements with minimal hassles, so that you can be where you want to be, within a minute. An impeccable plan to ensure a smooth and secure life at M3M Skycity.

#### Convenience

- 1. Residential Entrance and Exit
- 2 Arrival Plaza
- 3. Highlighted Residential Drop-off
- 5. Residential / Retail Arrival Plaza
- 4. Basement Ramps
- 6. Retail Pick-up Plaza
- 7. Bus Drop
- 8. Retail Entrance & Exit

#### Recreational

- 9. Internal Pedestrian Boulevard
- 10. Seating Court / Kiosks / Activity Zone 11. Stilt Area Paving Pattern
- 12. Rear Multipurpose Lawn / Event Garden
- 13. Pedestrian Activity Street
- 14. Multipurpose Court
- 15. Palm Seating Court
- 16. Central Atrium / Performance Area
- 17. Senior Citizen Courts
- 18. Healing Garden 19. Meditation Area
- 20. Children's Play Area
- 21. Amphitheatre Seating

#### Waterbodies

- 22. Recreational Waterbody 25. Outdoor Fitness Area
- 26. Half Basketball Court 23. Central Water Feature 24. Reflective Waterbody
  - 27. Walkway / Jogging Track 28. Cricket Pitch

Sports & Fitness