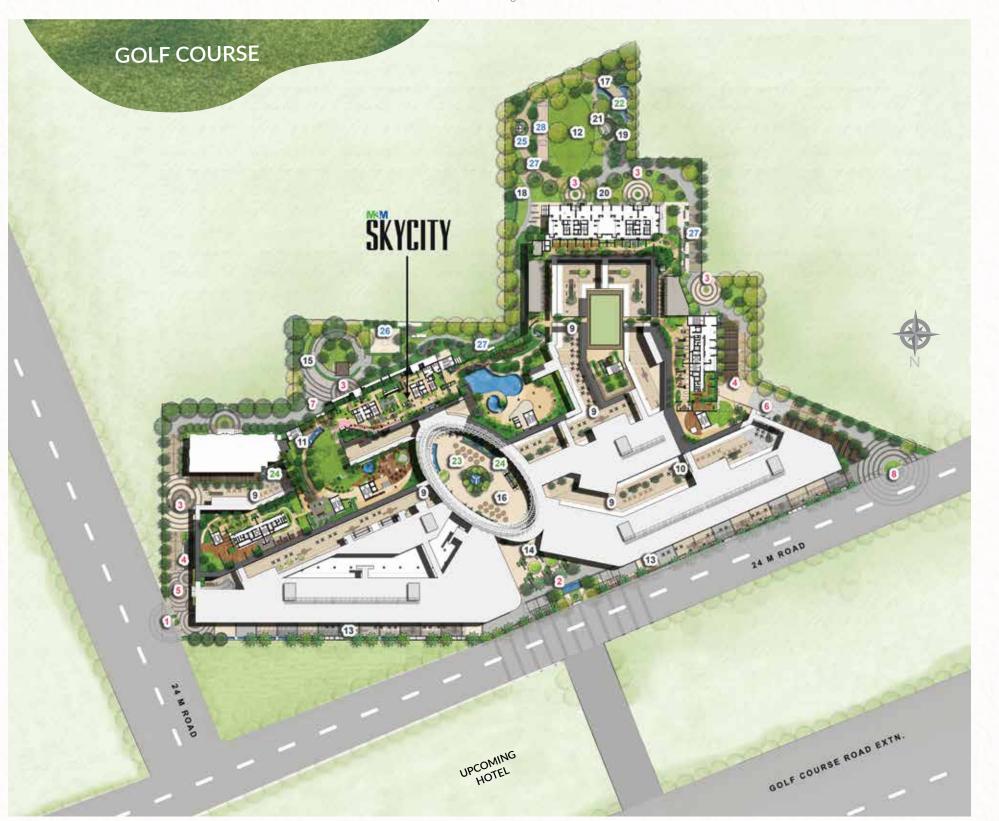

#### LEGEND\*

#### Convenience

- 1. Residential Entrance and Exit
- 2 Arrival Plaza
- 3. Highlighted Residential Drop-off
- 5. Residential / Retail Arrival Plaza
- 4. Basement Ramps
- 6. Retail Pick-up Plaza
- 7. Bus Drop
- 8. Retail Entrance & Exit

#### Recreational

- 9. Internal Pedestrian Boulevard
- 10. Seating Court / Kiosks / Activity Zone 11. Stilt Area Paving Pattern
- 12. Rear Multipurpose Lawn / Event Garden
- 13. Pedestrian Activity Street
- 14. Multipurpose Court
- 15. Palm Seating Court
- 16. Central Atrium / Performance Area
- 17. Senior Citizen Courts
- 18. Healing Garden 19. Meditation Area
- 20. Children's Play Area
- 21. Amphitheatre Seating

#### Waterbodies

- 22. Recreational Waterbody 25. Outdoor Fitness Area
- 26. Half Basketball Court 23. Central Water Feature 24. Reflective Waterbody
  - 27. Walkway / Jogging Track 28. Cricket Pitch

Sports & Fitness