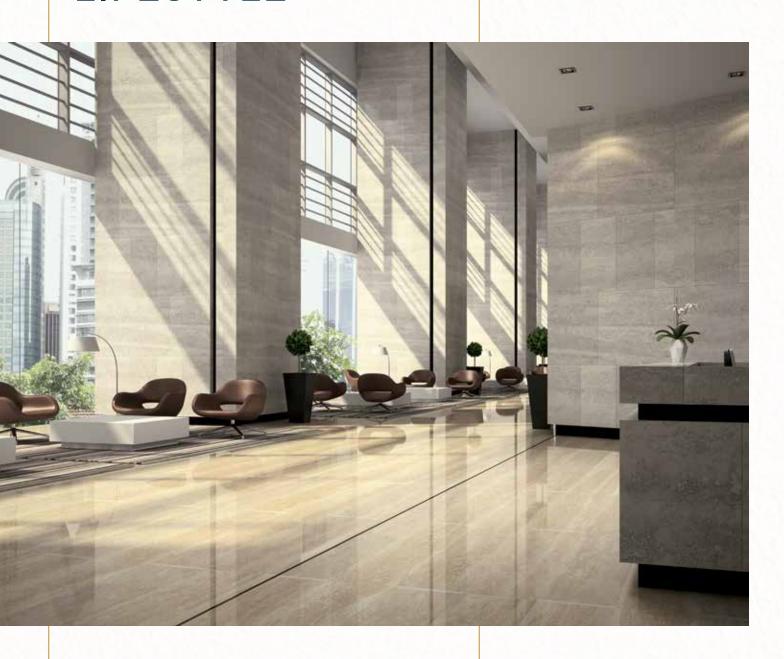

#### HET LOBBIES

- Walls: Combination of one and more Stone Cladding, Tiles and Acrylic Emulsion
- Floors: Combination of one and more Tiles
- Ceilings: Acrylic Emulsion
- Air-Conditioned Ground Floor Lobby